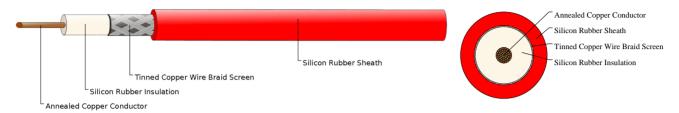

#### CABLE CONSTRUCTION

Conductor: Annealed copper conductor, class 5.

Insulation: Silicon rubber.

Screen: Tinned copper wire braid.

Sheath: Silicon rubber.